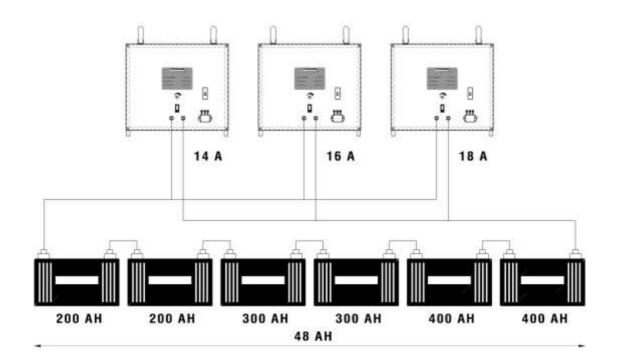

#### **TECHNICAL SPECIFICATIONS:** 1.

| INPUT                                                                              | AC VOLTAGE               |             | 160V ~ 260 V SINGLE PHASE (2 WIRE + EARTH)                                                                                                                                                                                                                                                                                             |
|------------------------------------------------------------------------------------|--------------------------|-------------|----------------------------------------------------------------------------------------------------------------------------------------------------------------------------------------------------------------------------------------------------------------------------------------------------------------------------------------|
|                                                                                    | FREQUENCY                |             | 50 HZ ± 10%                                                                                                                                                                                                                                                                                                                            |
|                                                                                    | DC VOLTAGE               |             | SELF SELECTED                                                                                                                                                                                                                                                                                                                          |
| OUTPUT                                                                             | CHARGING CURRENT         |             | 2-20 AMP.MANUALLY ADJUSTABLE                                                                                                                                                                                                                                                                                                           |
|                                                                                    | OUTPUT VOLTAGE<br>RIPPLE |             | <3% WITHOUT BATTERY                                                                                                                                                                                                                                                                                                                    |
|                                                                                    | EFFICIENCY               |             | >90%(AT FULL LOAD)                                                                                                                                                                                                                                                                                                                     |
| BATTERY SELECTION ( THE CHARGER<br>CAN CHARGE A BATTERY BANK OF 12 V<br>TO 120 V ) |                          |             | 1-10 NOS. 12V LEAD ACID BATTER HAVING CAPACITY FROM 32AH TO 200AH. TO BE CONNECTED IN SERIES. FOR MIXED CAPACITY BATCH, SUITABLE CURRENT TO MATCH THE LOWER CAPACITY BATTERY SHOULD BE SELECTED  FOR HIGHER CAPACITY BATTERIES, UP TO 10 STRINGS PARALLELING OF THE UNICHARGER IS PERMITTED TO ENHANCE THE CHARGING CURRENT UP TO 100A |
| PROTECTIONS & INDICATIONS ( THIS PROTECTIONS ARE INDICATED AS PER                  |                          | MAINS ON    | INDICATE SUPPLY AVAILABLE,                                                                                                                                                                                                                                                                                                             |
|                                                                                    |                          | MAINS U/V   | INDICATE MAINS UNDER VOLTAGE ,CHARGER SHUT DOWN.IT WILL RESTART AUTOMATICALLY WHEN THE VOLTAGE REACHES WITHIN OPERATING RANGE                                                                                                                                                                                                          |
|                                                                                    |                          | MAINS O/V   | INDICATE MAINS OVER VOLTAGE ,LED BLINKING,CHARGER SHUT DOWN. IT WILL RESTART AUTOMATICALLY WHEN THE VOLTAGE REACHES WITHIN OPERATING RANGE                                                                                                                                                                                             |
| LED STATE TA                                                                       | BLE )                    | NO/REV.BATT | BATTERY NOT CONNECTED / BATTERY REVERSE CONNECTED. LED GLOWS STEADILY. FROM NO BATTERY TO RECONNECTION OF BATTERY THE WAIT TIME IS 1 MINUTE.AFTER 1 MINUTE THE UNIT WILL READY FOR CHARGING. IF RECONNECT WITH PROPER POLARITY BEFORE 1 MINUTE LED WILL BLINK FOR REST OF 1 MINUTE AND THEN WORK NORMALLY.                             |