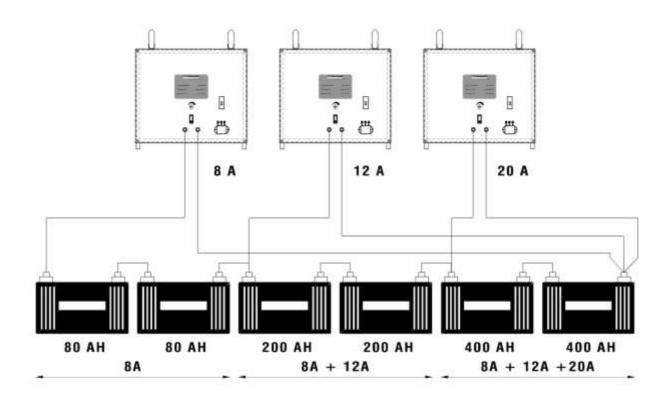

#### **TECHNICAL SPECIFICATIONS:** 1.

| INPUT                                                                              | AC VOLTAGE               |             | 160V ~ 260 V SINGLE PHASE (2 WIRE + EARTH)                                                                                                                                                                                                                                                                                             |
|------------------------------------------------------------------------------------|--------------------------|-------------|----------------------------------------------------------------------------------------------------------------------------------------------------------------------------------------------------------------------------------------------------------------------------------------------------------------------------------------|
|                                                                                    | FREQUENCY                |             | 50 HZ ± 10%                                                                                                                                                                                                                                                                                                                            |
|                                                                                    | DC VOLTAGE               |             | SELF SELECTED                                                                                                                                                                                                                                                                                                                          |
| OUTPUT                                                                             | CHARGING CURRENT         |             | 2-20 AMP.MANUALLY ADJUSTABLE                                                                                                                                                                                                                                                                                                           |
|                                                                                    | OUTPUT VOLTAGE<br>RIPPLE |             | <3% WITHOUT BATTERY                                                                                                                                                                                                                                                                                                                    |
|                                                                                    | EFFICIENCY               |             | >90%(AT FULL LOAD)                                                                                                                                                                                                                                                                                                                     |
| BATTERY SELECTION ( THE CHARGER<br>CAN CHARGE A BATTERY BANK OF 12 V<br>TO 120 V ) |                          |             | 1-10 NOS. 12V LEAD ACID BATTER HAVING CAPACITY FROM 32AH TO 200AH. TO BE CONNECTED IN SERIES. FOR MIXED CAPACITY BATCH, SUITABLE CURRENT TO MATCH THE LOWER CAPACITY BATTERY SHOULD BE SELECTED  FOR HIGHER CAPACITY BATTERIES, UP TO 10 STRINGS PARALLELING OF THE UNICHARGER IS PERMITTED TO ENHANCE THE CHARGING CURRENT UP TO 100A |
| PROTECTIONS & INDICATIONS ( THIS PROTECTIONS ARE INDICATED AS PER                  |                          | MAINS ON    | INDICATE SUPPLY AVAILABLE,                                                                                                                                                                                                                                                                                                             |
|                                                                                    |                          | MAINS U/V   | INDICATE MAINS UNDER VOLTAGE ,CHARGER SHUT DOWN.IT WILL RESTART AUTOMATICALLY WHEN THE VOLTAGE REACHES WITHIN OPERATING RANGE                                                                                                                                                                                                          |
|                                                                                    |                          | MAINS O/V   | INDICATE MAINS OVER VOLTAGE ,LED BLINKING,CHARGER SHUT DOWN. IT WILL RESTART AUTOMATICALLY WHEN THE VOLTAGE REACHES WITHIN OPERATING RANGE                                                                                                                                                                                             |
| LED STATE TA                                                                       | BLE )                    | NO/REV.BATT | BATTERY NOT CONNECTED / BATTERY REVERSE CONNECTED. LED GLOWS STEADILY. FROM NO BATTERY TO RECONNECTION OF BATTERY THE WAIT TIME IS 1 MINUTE.AFTER 1 MINUTE THE UNIT WILL READY FOR CHARGING. IF RECONNECT WITH PROPER POLARITY BEFORE 1 MINUTE LED WILL BLINK FOR REST OF 1 MINUTE AND THEN WORK NORMALLY.                             |